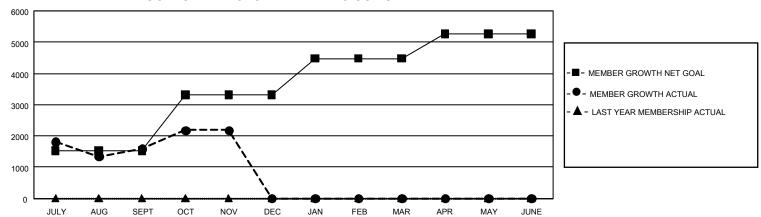

## GOALS AND ACTUAL MEMBERS CUMULATIVE

| DROPPED CLUBS: 63 |       | 1,058 CLUBS OF 1,777 ADDED<br>1 OR MORE NEW MEMBERS | GENDER DISTRIBUTION          |                 |  |
|-------------------|-------|-----------------------------------------------------|------------------------------|-----------------|--|
|                   |       |                                                     | MALE                         | 51,005 (78.03%) |  |
|                   |       |                                                     | FEMALE                       | 14,338 (21.94%) |  |
| DROPPED MEMBERS   |       |                                                     | NON BINARY                   | 20 (0.03%)      |  |
| DECEASED          | 121   |                                                     | PREFER NOT TO ANSWER         | 2 (0.00%)       |  |
| CLUB CANCELLED    | 1,824 |                                                     | TOTAL FAMILY UNIT MEMBERS 28 |                 |  |
| OTHER             | 2,540 | CLICK HERE FOR                                      |                              |                 |  |
| TOTAL             | 4,485 | CUMULATIVE MEMBERSHIP  DATA                         | FAMILY MEMBERS PAYING HA     | LF DUES 17,652  |  |