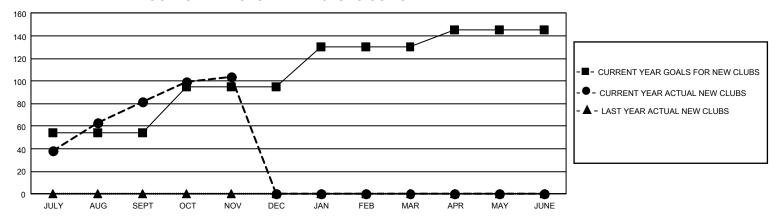

| 82        | 53            | JULY/AUG/SEPT         | 1520                    | 6,124                   | 3,711                                              |
| OCT/NOV/DEC           | 123           | 22        | 10            | OCT/NOV/DEC           | 1800                    | 1,590                   | 773                                                |
| JAN/FEB/MAR           | 105           | 0         | 0             | JAN/FEB/MAR           | 1155                    | 0                       | 0                                                  |
| APR/MAY/JUNE          | 45            | 0         | 0             | APR/MAY/JUNE          | 790                     | 0                       | 0                                                  |

## GOALS AND ACTUAL NEW CLUBS CUMULATIVE



## GOALS AND ACTUAL MEMBERS CUMULATIVE



| DROPPED CLUBS: 63 |       | 1,058 CLUBS OF 1,777 ADDED<br>1 OR MORE NEW MEMBERS | GENDER DISTRIBUTION          |                 |  |
|-------------------|-------|-----------------------------------------------------|------------------------------|-----------------|--|
|                   |       |                                                     | MALE                         | 51,005 (78.03%) |  |
|                   |       |                                                     | FEMALE                       | 14,338 (21.94%) |  |
| DROPPED MEMBERS   |       |                                                     | NON BINARY                   | 20 (0.03%)      |  |
| DECEASED          | 121   |